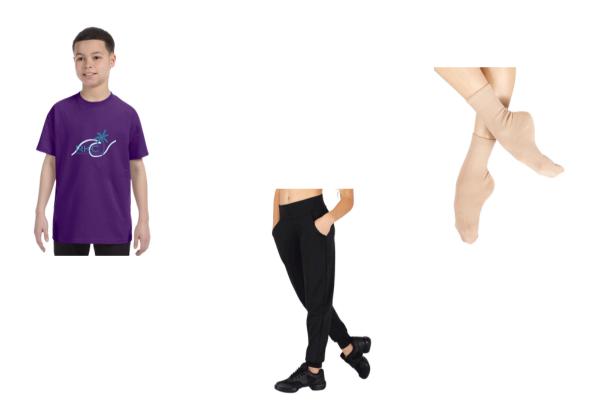

#### Male Dress Code

Purple RKC shirt, black athletic pants and black split sole ballet shoes without laces.

Purple Leotard, black shorts or leggings and tan jazz shoes.

Male Dress Code

Purple RKC shirt, black athletic pants and black jazz shoes.

#### Male Dress Code

Purple RKC Shirt, black athletic pants and black jazz shoes.

### Purple RKC Shirt, black athletic pants and dance socks or barefoot.