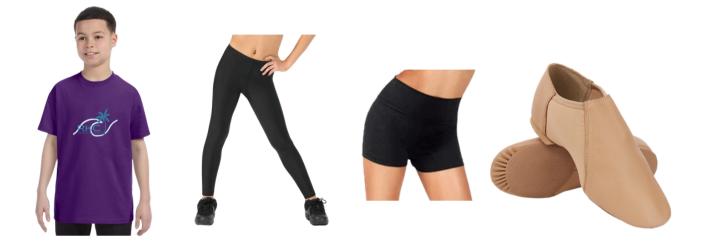

#### Female Dress Code

Purple RKC Shirt, black shorts or leggings and tan jazz shoes.

#### Male Dress Code

Purple RKC Shirt, black athletic pants and black jazz shoes.