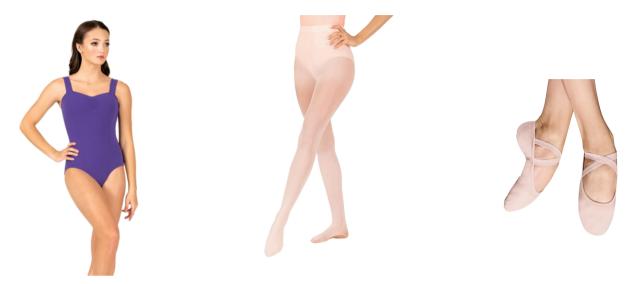

## **Ballet Purple**

#### Female Dress Code

Purple leotard, pink tights and pink split sole ballet shoes with without laces. Skirt is optional.