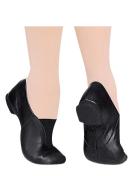

#### Male Dress Code

Purple RKC shirt, black athletic pants and black split sole ballet shoes without laces.

Purple Leotard, black shorts or leggings and tan jazz shoes.

Male Dress Code

Purple RKC shirt, black athletic pants and black jazz shoes.