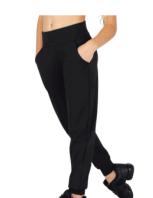

#### Male Dress Code

Purple RKC shirt, black athletic pants and black split sole ballet shoes without laces.

Purple Leotard, black shorts or leggings and tan jazz shoes.

Male Dress Code

Purple RKC shirt, black athletic pants and black jazz shoes.

#### Male Dress Code

Purple RKC Shirt, black athletic pants and black jazz shoes.