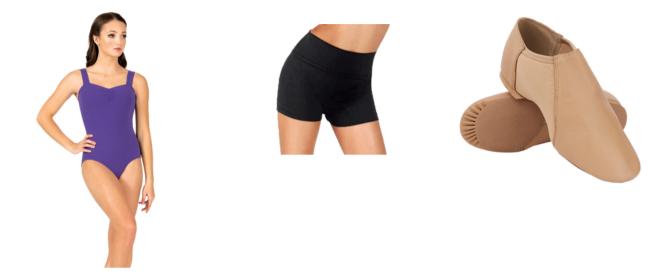

#### Female Dress Code

Purple RKC Shirt, black shorts or leggings and tan jazz shoes.