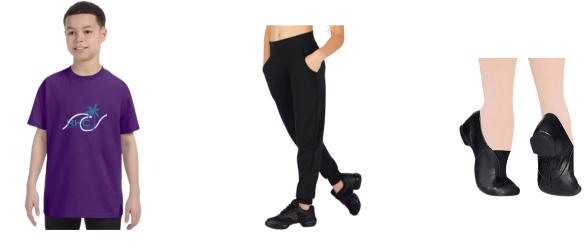

#### Male Dress Code

Purple RKC shirt, black athletic pants and black split sole ballet shoes without laces.

Purple Leotard, black shorts or leggings and tan jazz shoes.

Male Dress Code

Purple RKC shirt, black athletic pants and black jazz shoes.