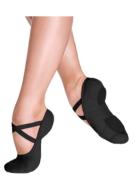

#### Male Dress Code

Purple RKC shirt, black athletic pants and black split sole ballet shoes without laces.

Purple Leotard, black shorts or leggings and tan jazz shoes.

Male Dress Code

Purple RKC shirt, black athletic pants and black jazz shoes.