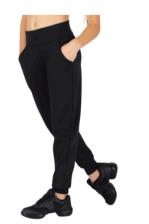

#### Male Dress Code

Purple RKC shirt, black athletic pants and black split sole ballet shoes without laces.

Purple Leotard, black shorts or leggings and tan jazz shoes.

Male Dress Code

Purple RKC shirt, black athletic pants and black jazz shoes.

# Hip-Hop Purple

Purple RKC Shirt, black athletic pants and white sneakers, preferably not worn outside.

#### Female Dress Code

Purple RKC Shirt, black shorts or leggings and tan jazz shoes.

#### Male Dress Code

Purple RKC Shirt, black athletic pants and black jazz shoes.