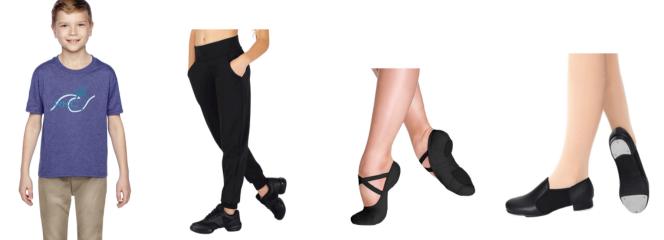

#### Male Dress Code

Lavender RKC shirt, black athletic pants, black split sole ballet shoes without laces and black slip on tap shoes.

\*RKC Shirts are \$15 each.