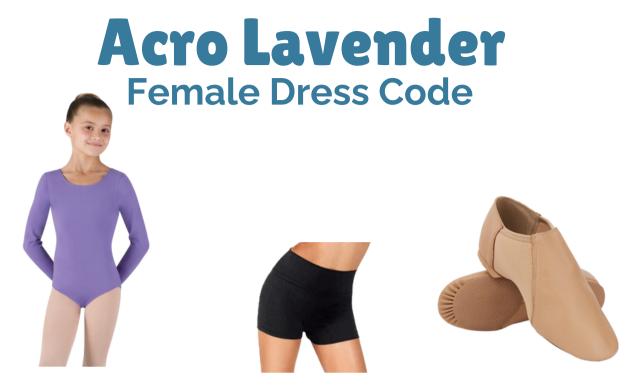

## **Combo Lavender** Female Dress Code

Lavender Leotard, pink tights, pink split sole ballet shoes with without laces and black Mary-Jane tap shoes. Skirt is optional.

#### Male Dress Code



Lavender RKC shirt, black athletic pants, black split sole ballet shoes without laces and black slip on tap shoes.

\*RKC Shirts are \$15 each.



# Lavender Leotard, black shorts or leggings and tan jazz shoes.

#### Male Dress Code







Lavender RKC shirt, black athletic pants and black jazz shoes.

\*RKC Shirts are \$15 each.

## Hip-Hop Lavender Female & Male Dress Code



## Lavender RKC Shirt, black athletic pants and white sneakers, preferably not worn outside.

\*RKC Shirts are \$15 each.